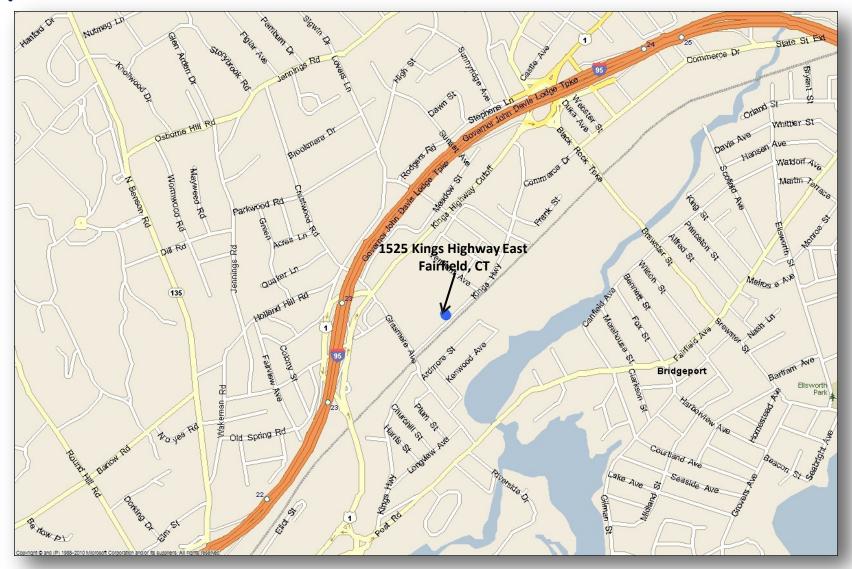

- 16,850 SF two-story fully renovated elevator building.
- Parking: 80 parking spaces available

### **Asking Rent**

- Suite 101 822 SF \$25 SF + \$3.50 SF for Utilities
- Suite 203 1,800 SF \$25 SF + \$3.50 SF for Utilities
- Suite 206 1,633 SF \$25 SF + \$3.50 for Utilities
- Suite 208 635 SF \$25 SF + \$3.50 SF for Utilities
- Suite 210 2,628 SF \$25 SF + \$3.50 SF for Utilities
- Suite 210 (partial) 1,372 SF or 1,256 SF \$25 SF + \$3.50 SF for Utilities
- Suite 211 406 SF \$25 SF + \$3.50 SF for Utilities

Suite 210, 208, 206, and 203 can be combined for 6,400 SF



### **First Floor Plan**





# **Second Floor Plan**





# **Partial Suite Layout**





# **Aerial**



# **Additional Photos**



Metro North Train Station Platform Next Door



# Site Plan



Parking Layout



# Map





#### For additional information, please contact:

Franco Fellah Executive Vice President

HK G r o u p Commercial Real Estate 49 Riverside Avenue Westport, CT 06880

Ffellah@hkgrp.com

O: 203.454.8700 C: 203.981.3476