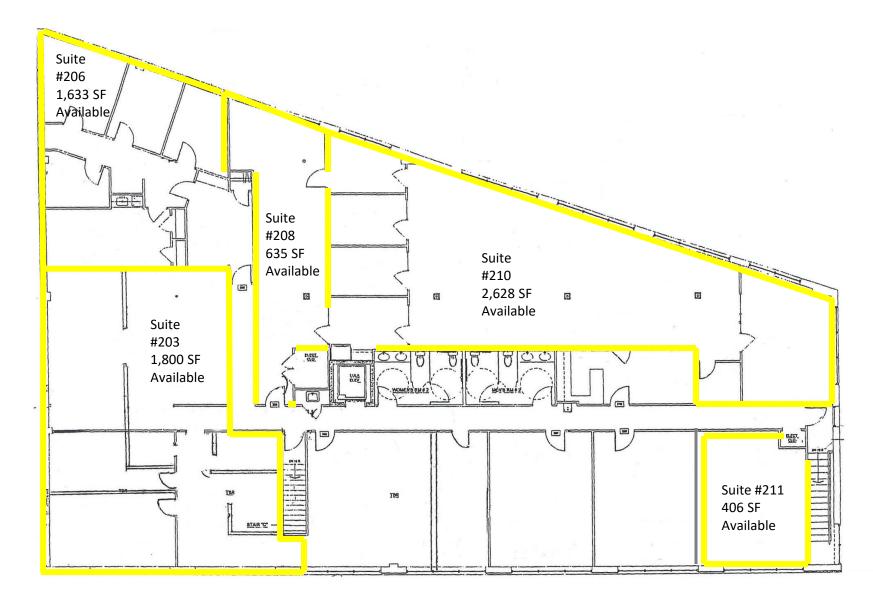

### **Asking Rent**

- Suite 101 822 SF \$25 SF + \$3.50 SF for Utilities
- Suite 203 1,800 SF \$25 SF + \$3.50 SF for Utilities
- Suite 206 1,633 SF \$25 SF + \$3.50 for Utilities
- Suite 208 635 SF \$25 SF + \$3.50 SF for Utilities
- Suite 210 2,628 SF \$25 SF + \$3.50 SF for Utilities
- Suite 210 (partial) 1,372 SF or 1,256 SF \$25 SF + \$3.50 SF for Utilities
- Suite 211 406 SF \$25 SF + \$3.50 SF for Utilities

Suite 210, 208, 206, and 203 can be combined for 6,400 SF

# **Second Floor Plan**