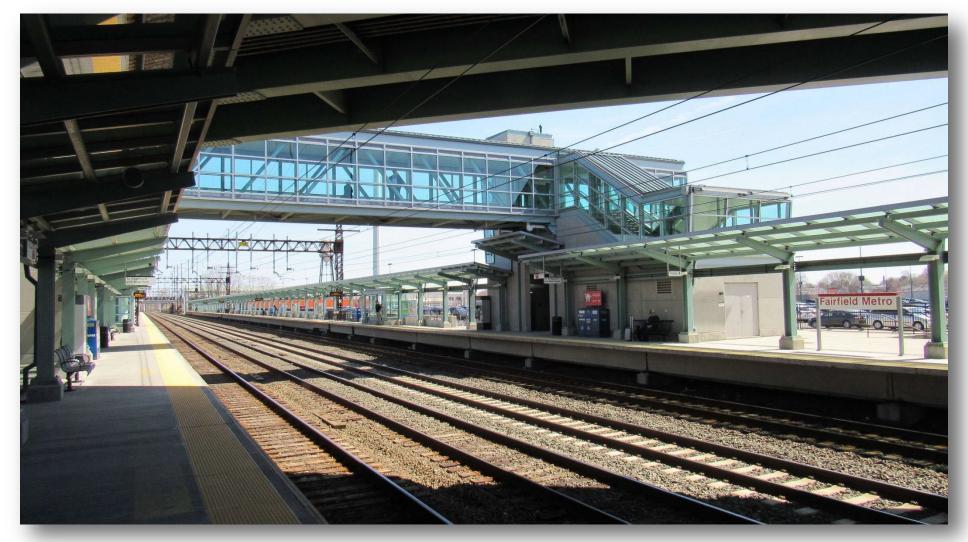

- Parking: 80 parking spaces available
- Handicap accessible



### **About the Space**

- 16,850 SF two-story fully renovated elevator building.
- Parking: 80 parking spaces available

### **Asking Rent**

- Suite 101 822 SF \$25 SF + \$3.50 SF for Utilities
- Suite 203 1,800 SF \$25 SF + \$3.50 SF for Utilities
- Suite 206 1,633 SF \$25 SF + \$3.50 for Utilities
- Suite 208 635 SF \$25 SF + \$3.50 SF for Utilities
- Suite 210 2,628 SF \$25 SF + \$3.50 SF for Utilities
- Suite 210 (partial) 1,372 SF or 1,256 SF \$25 SF + \$3.50 SF for Utilities
- Suite 211 406 SF \$25 SF + \$3.50 SF for Utilities

Suite 210, 208, 206, and 203 can be combined for 6,400 SF



### **First Floor Plan**





# **Second Floor Plan**





# **Partial Suite Layout**





# **Aerial**



# **Additional Photos**



Metro North Train Station Platform Next Door



# Site Plan



Parking Layout



# Map





#### For additional information, please contact:

Franco Fellah Executive Vice President

HK G r o u p Commercial Real Estate 49 Riverside Avenue Westport, CT 06880

Ffellah@hkgrp.com

O: 203.454.8700 C: 203.981.3476