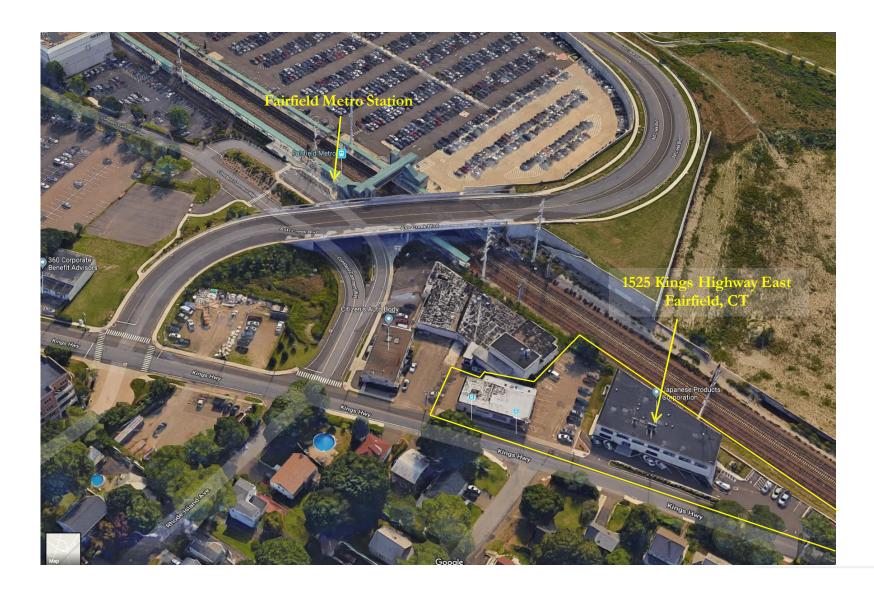

# **Aerial**

### Location

Easy access to Exit 23 and 24 of I-95, close to Post Road and downtown Fairfield.

Two minute walk to the new Fairfield Metro train station.