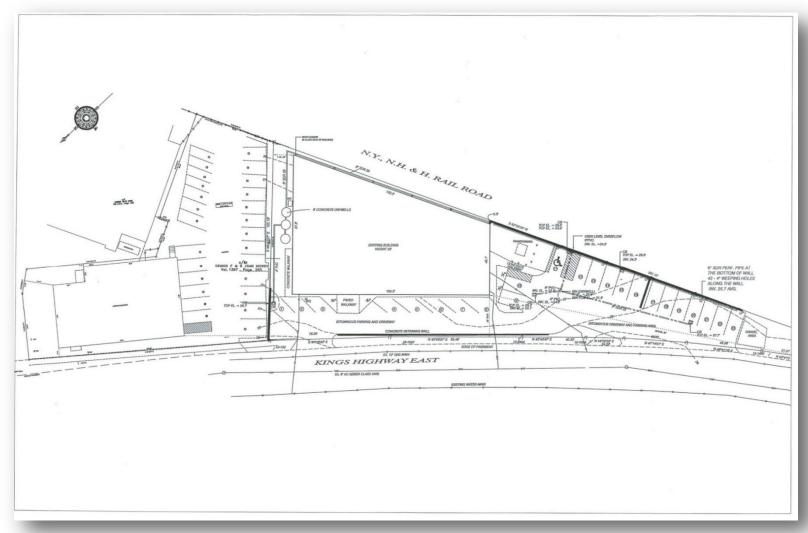

### **About the Space**

- 16,850 SF two-story fully renovated elevator building.
- Parking: 80 parking spaces available

### **Asking Rent**

- Suite 101 822 SF \$25 SF + \$3.50 SF for Utilities
- Suite 203 1,800 SF \$25 SF + \$3.50 SF for Utilities
- Suite 206 1,633 SF \$25 SF + \$3.50 for Utilities
- Suite 208 635 SF \$25 SF + \$3.50 SF for Utilities
- Suite 210 2,628 SF \$25 SF + \$3.50 SF for Utilities
- Suite 210 (partial) 1,372 SF or 1,256 SF \$25 SF + \$3.50 SF for Utilities
- Suite 211 406 SF \$25 SF + \$3.50 SF for Utilities

Suite 210, 208, 206, and 203 can be combined for 6,400 SF



### **First Floor Plan**





# **Second Floor Plan**





# **Partial Suite Layout**





# **Aerial**



# **Additional Photos**



Metro North Train Station Platform Next Door



# Site Plan



Parking Layout



# Map





#### For additional information, please contact:

Franco Fellah Executive Vice President

HK G r o u p Commercial Real Estate 49 Riverside Avenue Westport, CT 06880

Ffellah@hkgrp.com

O: 203.454.8700 C: 203.981.3476