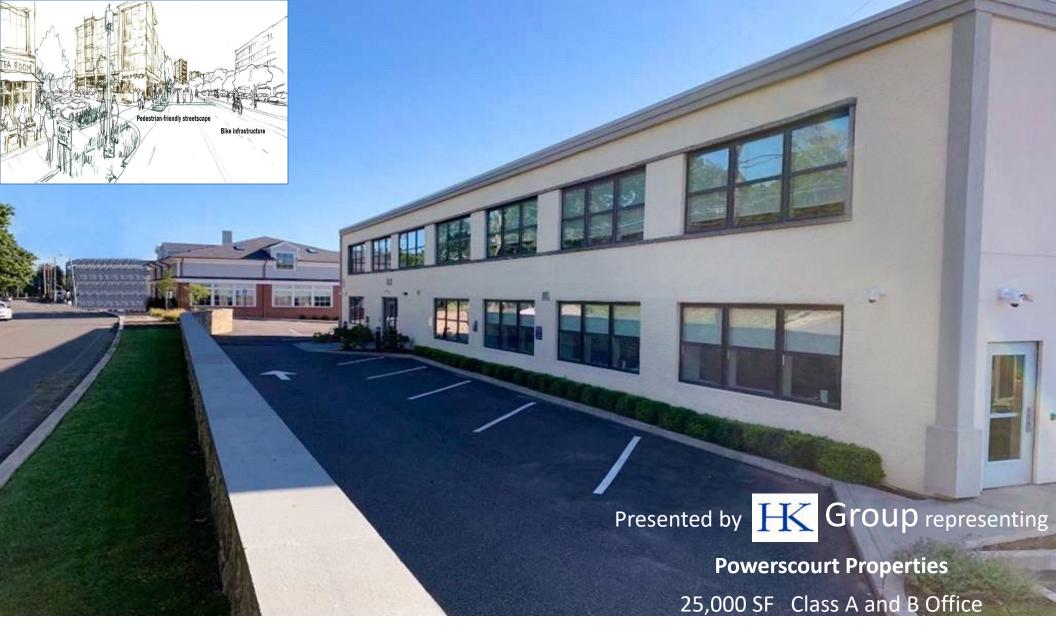

For Lease – Up to 6,400 sf contiguous available! Next to the Fairfield Metro Station

1525 Kings Highway East Fairfield, Connecticut

### **Description**

- 16,850 SF two story fully renovated elevator building.
- Parking: 80 parking spaces available
- Handicap accessible

### **About the Space**

- 16,850 SF two-story fully renovated elevator building.
- Parking: 80 parking spaces available