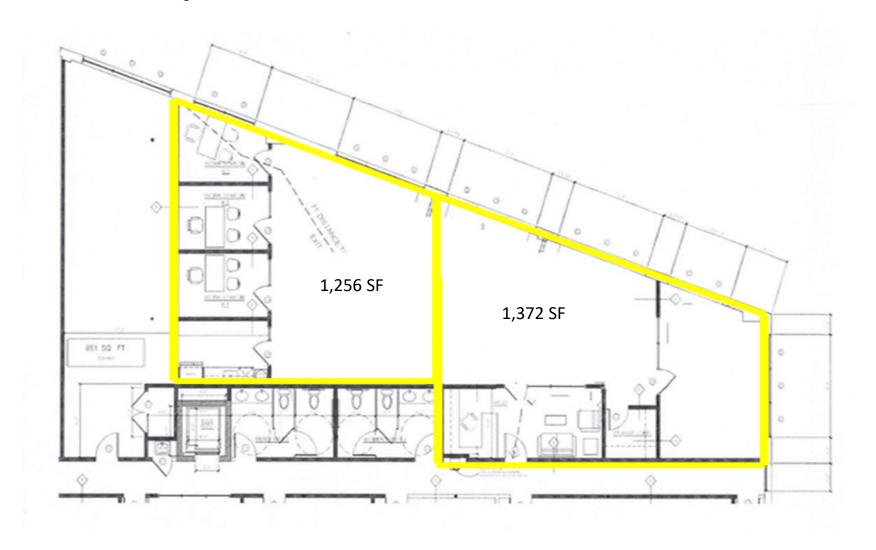

### **Asking Rent**

- Suite 101 822 SF \$25 SF + \$3.50 SF for Utilities
- Suite 203 1,800 SF \$25 SF + \$3.50 SF for Utilities
- Suite 206 1,633 SF \$25 SF + \$3.50 for Utilities
- Suite 208 635 SF \$25 SF + \$3.50 SF for Utilities
- Suite 210 2,628 SF \$25 SF + \$3.50 SF for Utilities
- Suite 210 (partial) 1,372 SF or 1,256 SF \$25 SF + \$3.50 SF for Utilities
- Suite 211 406 SF \$25 SF + \$3.50 SF for Utilities

# **Partial Suite Layout**