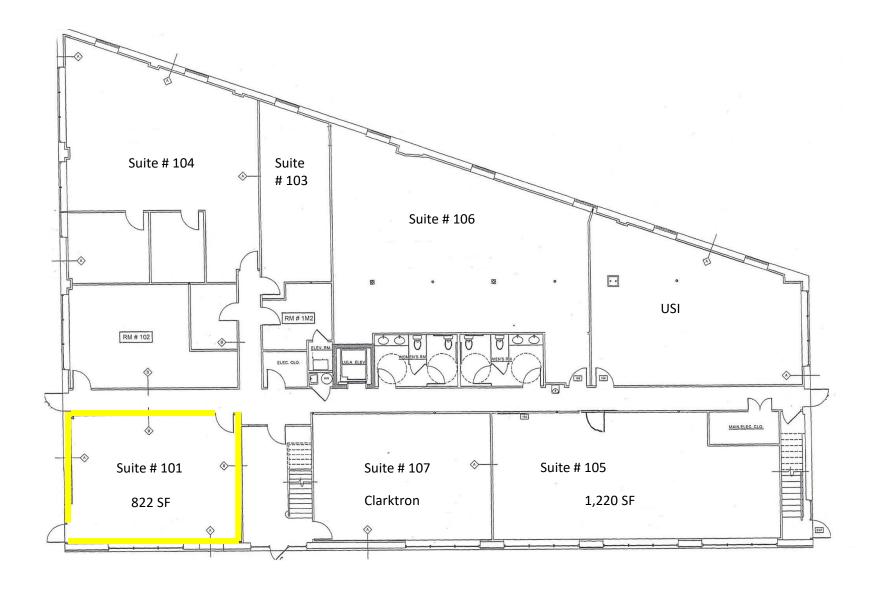

### **Asking Rent**

- Suite 101 822 SF \$25 SF + \$3.50 SF for Utilities
- Suite 203 1,800 SF \$25 SF + \$3.50 SF for Utilities
- Suite 206 1,633 SF \$25 SF + \$3.50 for Utilities
- Suite 208 635 SF \$25 SF + \$3.50 SF for Utilities
- Suite 210 2,628 SF \$25 SF + \$3.50 SF for Utilities
- Suite 210 (partial) 1,372 SF or 1,256 SF \$25 SF + \$3.50 SF for Utilities
- Suite 211 406 SF \$25 SF + \$3.50 SF for Utilities

### **First Floor Plan**