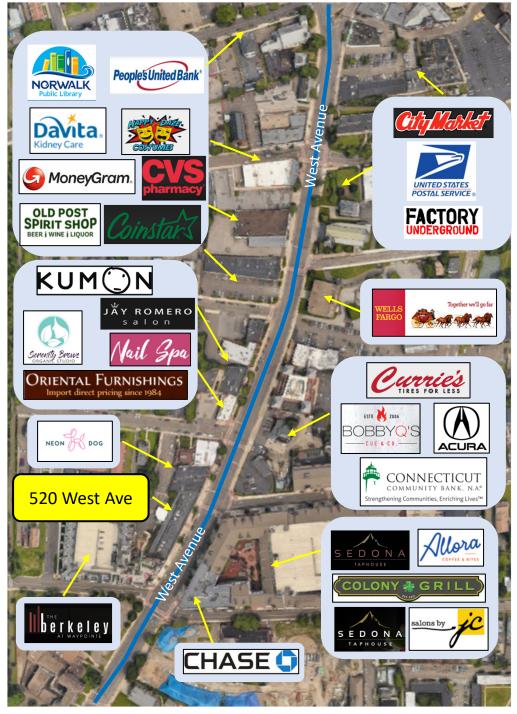

## About the space:

Building Size: 28,199 SF

Zoning: CBDB

Built: 1930 – Historic Art Deco Building

Space Available: 1800 SF

Frontage: 30 FT

Uses: Retail, medical, restaurant, café, office

Parking: Ample parking available at the Berkley Apartments Garage

Asking Rent: \$29/ SF NNN

Triple Net Charges: Estimated at \$12.65/SF

HVAC: Electric heat pumps

Seating: Indoor and outdoor seating available

Ceiling Height: 11' to 13' clear

Traffic Count: 12,100

Building Features: Art deco lobby / Dedicated en suite bath / ADA Accessible