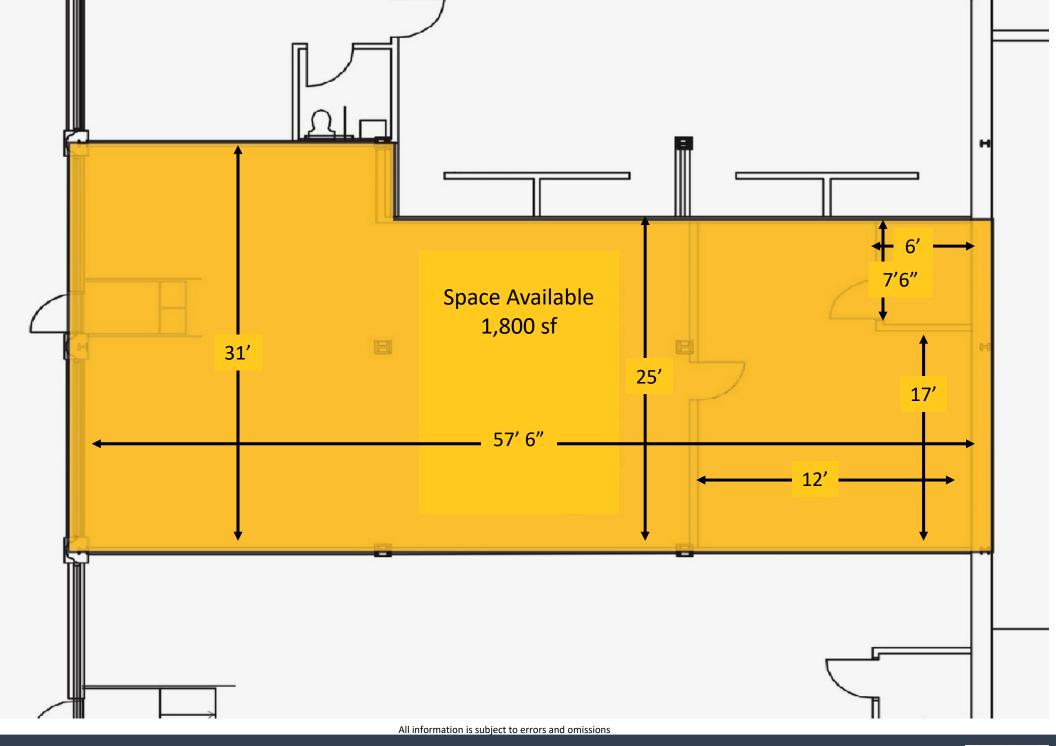

## About the space:

Building Size: 28,199 SF

Zoning: CBDB

Built: 1930 – Historic Art Deco Building

Space Available: 1800 SF

Frontage: 30 FT

Uses: Retail, medical, restaurant, café, office

Parking: Ample parking available at the Berkley Apartments Garage

Restroom

|                                      |                  | ~~~ C                                                            |
|--------------------------------------|------------------|------------------------------------------------------------------|
| 520 WEST AVENUE<br>NORWALK, CT 06851 | FIRST FLOOR PLAN | SALIGICA MICEPART BIS.<br>BIE WHIST AFMAN<br>MCHINALE, CT IDE IT |

All information is subject to errors and omissions