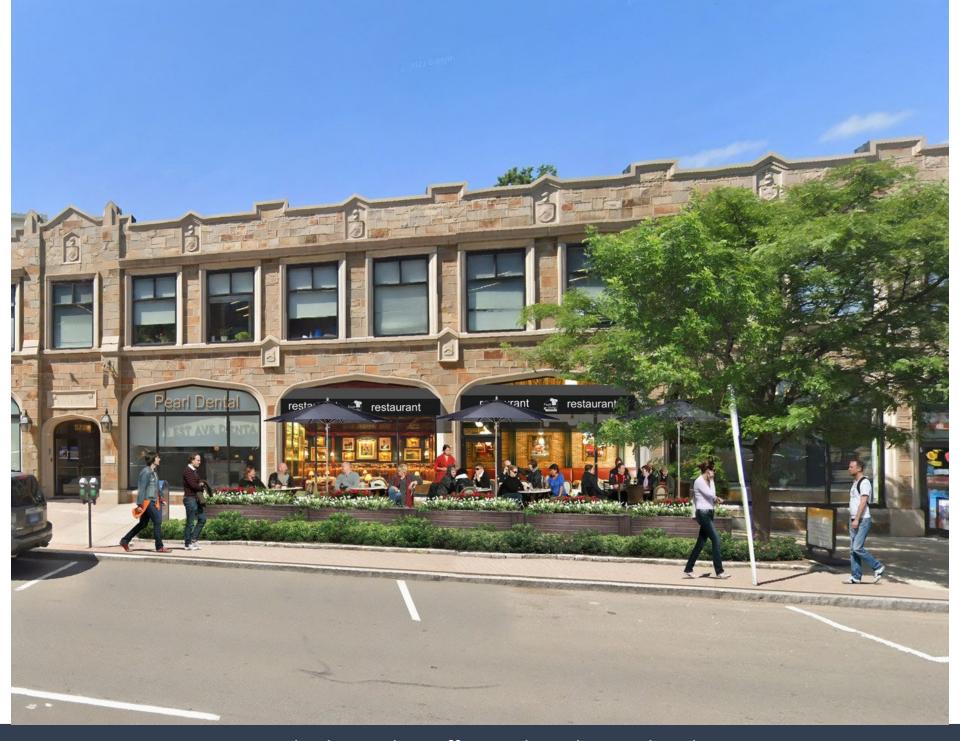

## About the space:

Building Size: 28,199 SF

Zoning: CBDB

Built: 1930 – Historic Art Deco Building

Space Available: 1800 SF

Frontage: 30 FT

Uses: Retail, medical, restaurant, café, office

Parking: Ample parking available at the Berkley Apartments Garage

Asking Rent: \$29/ SF NNN

Triple Net Charges: Estimated at \$12.65/SF

HVAC: Electric heat pumps

Seating: Indoor and outdoor seating available

Ceiling Height: 11' to 13' clear

Traffic Count: 12,100

Building Features: Art deco lobby / Dedicated en suite bath / ADA Accessible