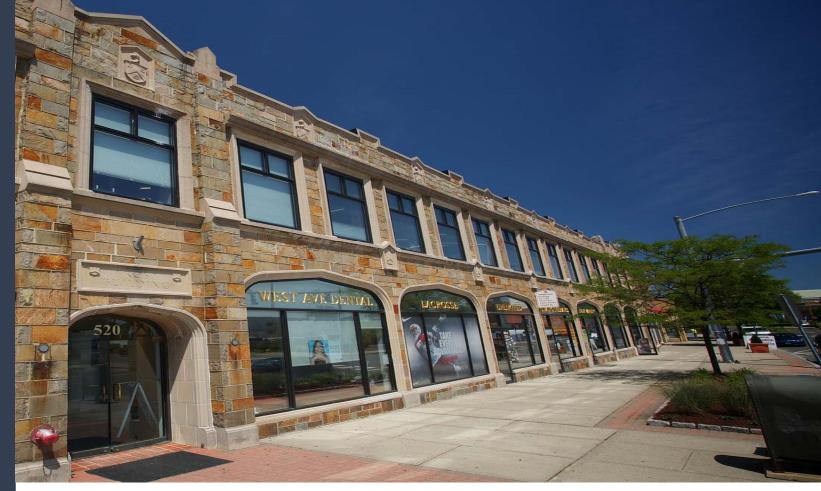

## About the space:

Building Size: 28,199 SF

Zoning: CBDB

Built: 1930 – Historic Art Deco Building

Space Available: 1800 SF

Frontage: 30 FT

Uses: Retail, medical, restaurant, café, office

Parking: Ample parking available at the Berkley Apartments Garage