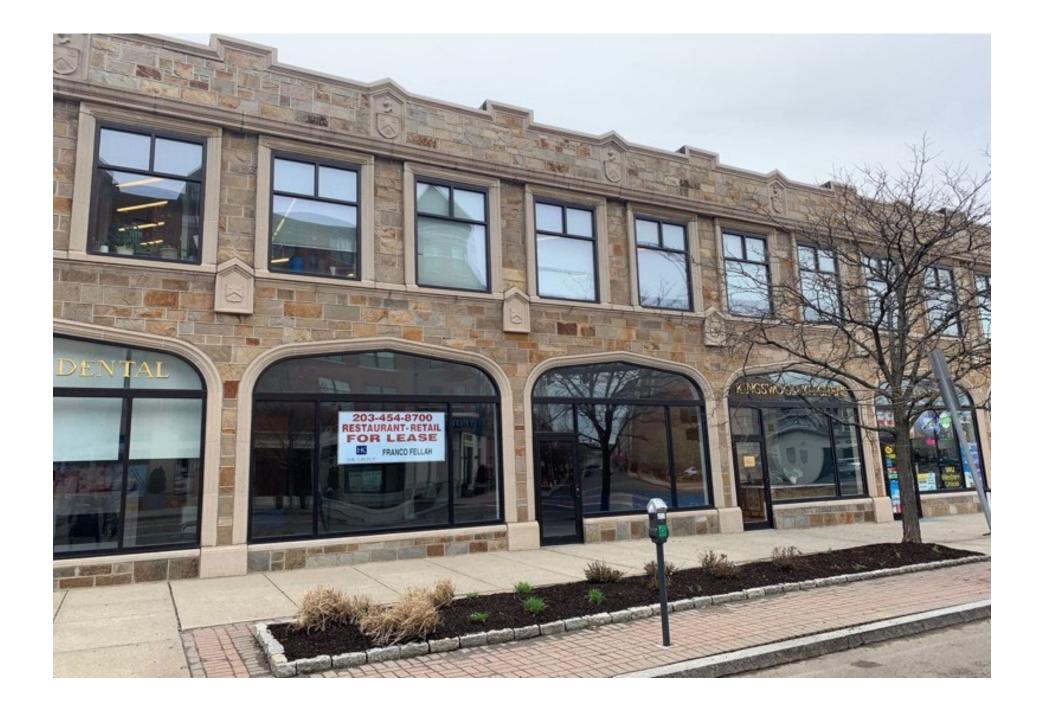

## About the space:

Building Size: 28,199 SF

Zoning: CBDB

Built: 1930 – Historic Art Deco Building

Space Available: 1800 SF

Frontage: 30 FT

Uses: Retail, medical, restaurant, café, office

Parking: Ample parking available at the Berkley Apartments Garage

Asking Rent: \$29/ SF NNN

Triple Net Charges: Estimated at \$12.65/SF

HVAC: Electric heat pumps

Seating: Indoor and outdoor seating available

Ceiling Height: 11' to 13' clear

Traffic Count: 12,100

Building Features: Art deco lobby / Dedicated en suite bath / ADA Accessible