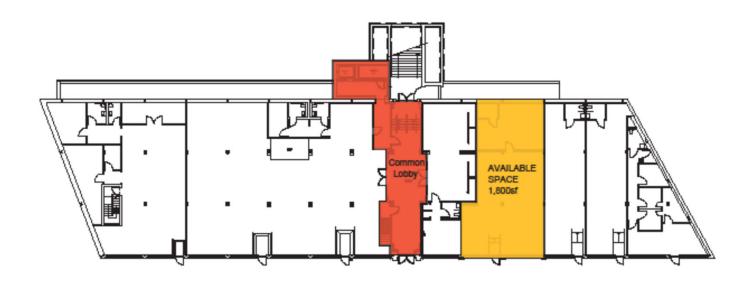

Restroom

|                                      |                  | ~~~ C                                                            |
|--------------------------------------|------------------|------------------------------------------------------------------|
| 520 WEST AVENUE<br>NORWALK, CT 06851 | FIRST FLOOR PLAN | SALIGICA MICEPART BIS.<br>BIE WHIST AFMAN<br>MCHINALE, CT IDE IT |

All information is subject to errors and omissions