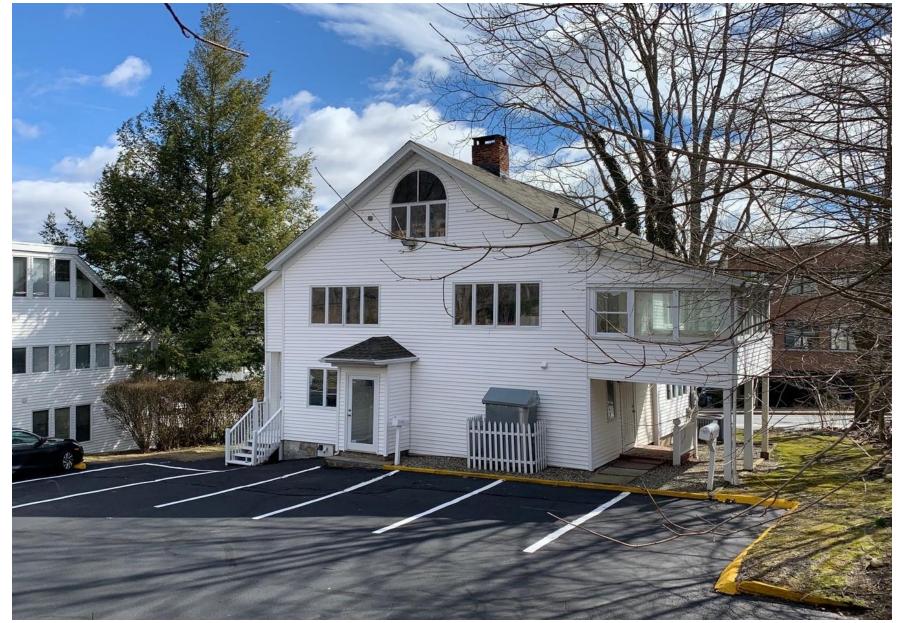

Walk to Downtown Westport! - Office For Lease
44 Post Road West
Westport, Connecticut
Fairfield County

#### Location

Rare opportunity to lease an entire building or individual floors in a prominent downtown Post Road location with great parking. Walk to downtown Westport amenities, restaurants, Delis and the Saugatuck River. Easy access to Exit 17 of I-95 and the Merritt Parkway.

### **About the Space**

- Entire 3,070 SF Available
- 1,020 SF 1<sup>st</sup> Floor
- 1,260 SF 2<sup>nd</sup> Floor
- 790 SF Lower Level
- Office Use
- Available immediately
- 44 Post Road West and 38 Post Road West share a parking lot for 25 cars
- Great opportunity of building signage on Post Road