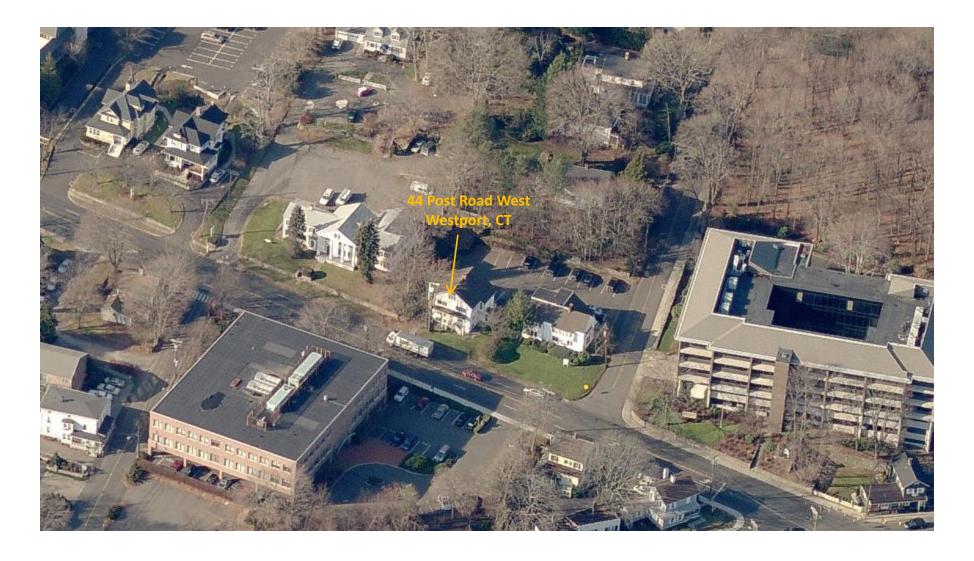

bout the Space**

- Entire 3,070 SF Available
- 1,020 SF 1<sup>st</sup> Floor
- 1,260 SF 2<sup>nd</sup> Floor
- 790 SF Lower Level
- Office Use
- Available immediately
- 44 Post Road West and 38 Post Road West share a parking lot for 25 cars
- Great opportunity of building signage on Post Road

#### **Pricing**

- 1st and 2nd floor \$22.00 SF + Utilities Oil and Electric
- Lower Level \$18.00 SF + Utilities Oil and Electric



### First Floor Plan





## **Second Floor Plan** STAIR DOWN UTILITY RM. 30' 7" NE OFFICE SE OFFICE 7-90 VESTIBULE CLO. ATTIC ACCESS CLO. STORAGE 6' 7" x 2' 2" 12' 7" 11' 8" SW OFFICE MAIN TOILET 2 9' 6" SUNROOM 1,260 SF 15' 5" SECOND FLOOR PLAN SCALE: 1/4" = 1' · 0"





790 SF

#### LOWER LEVEL FLOOR PLAN SCALE: 1/4 X 1'-0"





### Site Plan







# **Aerial**





### Map





For additional information, please contact:

Franco Fellah Executive Vice President

HK Group Commercial Real Estate 253 Riverside Avenue Westport, CT 06880

> O: 203.454.8700 C: 203.981.3476