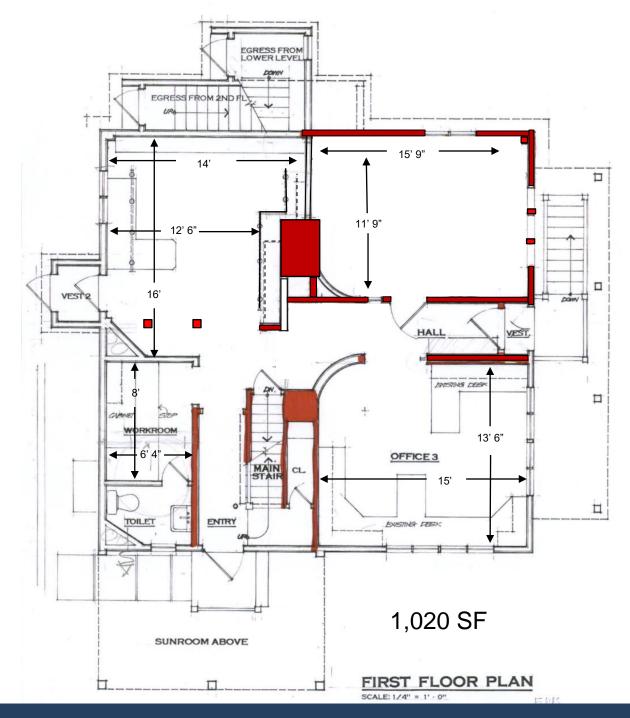

Rare opportunity to lease an entire building or individual floors in a prominent downtown Post Road location with great parking. Walk to downtown Westport amenities, restaurants, Delis and the Saugatuck River. Easy access to Exit 17 of I-95 and the Merritt Parkway.





First Floor Offices





Office





Offices







Kitchenette



### **About the Space**

- Entire 3,070 SF Available
- 1,020 SF 1<sup>st</sup> Floor
- 1,260 SF 2<sup>nd</sup> Floor
- 790 SF Lower Level
- Office Use
- Available immediately
- 44 Post Road West and 38 Post Road West share a parking lot for 25 cars
- Great opportunity of building signage on Post Road

#### **Pricing**

- 1st and 2nd floor \$22.00 SF + Utilities Oil and Electric
- Lower Level \$18.00 SF + Utilities Oil and Electric



### First Floor Plan





## **Second Floor Plan** STAIR DOWN UTILITY RM. 30' 7" NE OFFICE SE OFFICE 7-90 VESTIBULE CLO. ATTIC ACCESS CLO. STORAGE 6' 7" x 2' 2" 12' 7" 11' 8" SW OFFICE MAIN TOILET 2 9' 6" SUNROOM 1,260 SF 15' 5" SECOND FLOOR PLAN SCALE: 1/4" = 1' · 0"





790 SF

#### LOWER LEVEL FLOOR PLAN SCALE: 1/4 X 1'-0"





### Site Plan







# **Aerial**





### Map





For additional information, please contact:

Franco Fellah Executive Vice President

HK Group Commercial Real Estate 253 Riverside Avenue Westport, CT 06880

> O: 203.454.8700 C: 203.981.3476