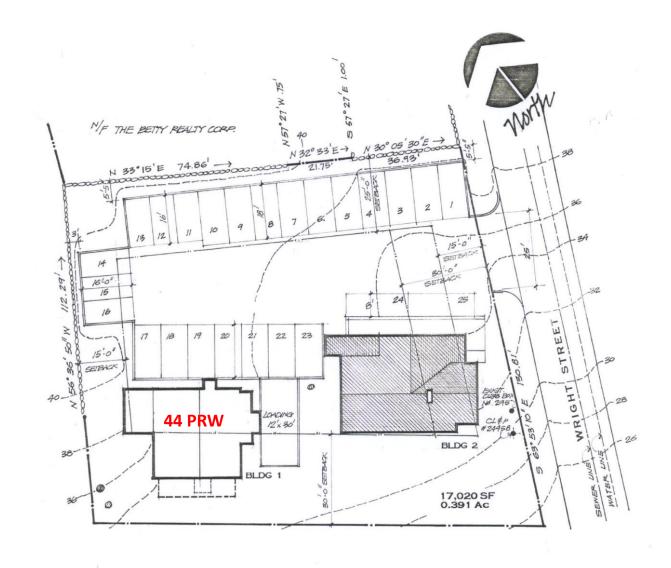

tchenette



### **About the Space**

- Entire 3,070 SF Available
- 1,020 SF 1<sup>st</sup> Floor
- 1,260 SF 2<sup>nd</sup> Floor
- 790 SF Lower Level
- Office Use
- Available immediately
- 44 Post Road West and 38 Post Road West share a parking lot for 25 cars
- Great opportunity of building signage on Post Road

#### **Pricing**

- 1st and 2nd floor \$22.00 SF + Utilities Oil and Electric
- Lower Level \$18.00 SF + Utilities Oil and Electric



### First Floor Plan





## **Second Floor Plan** STAIR DOWN UTILITY RM. 30' 7" NE OFFICE SE OFFICE 7-90 VESTIBULE CLO. ATTIC ACCESS CLO. STORAGE 6' 7" x 2' 2" 12' 7" 11' 8" SW OFFICE MAIN TOILET 2 9' 6" SUNROOM 1,260 SF 15' 5" SECOND FLOOR PLAN SCALE: 1/4" = 1' · 0"





790 SF

#### LOWER LEVEL FLOOR PLAN SCALE: 1/4 X 1'-0"





### Site Plan







# **Aerial**





### Map





For additional information, please contact:

Franco Fellah Executive Vice President

HK Group Commercial Real Estate 253 Riverside Avenue Westport, CT 06880

> O: 203.454.8700 C: 203.981.3476