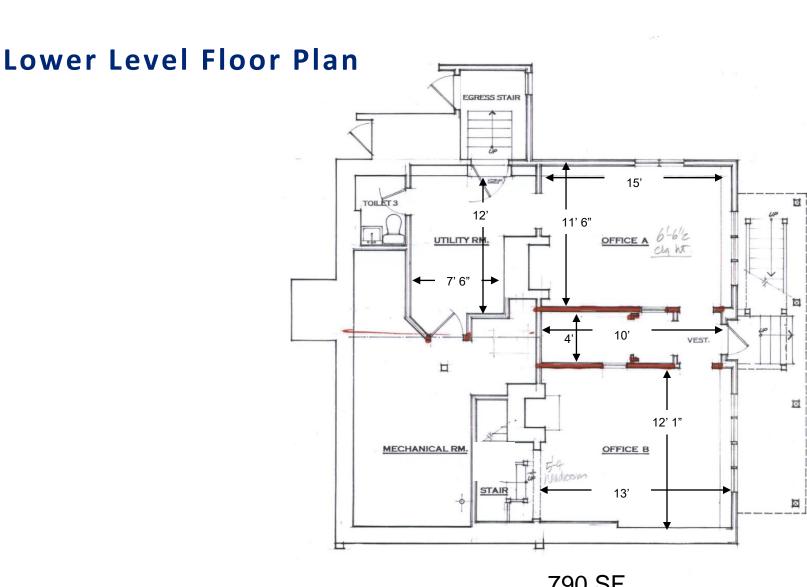

Merritt Parkway.





First Floor Offices





Office





Offices







Kitchenette



### **About the Space**

- Entire 3,070 SF Available
- 1,020 SF 1<sup>st</sup> Floor
- 1,260 SF 2<sup>nd</sup> Floor
- 790 SF Lower Level
- Office Use
- Available immediately
- 44 Post Road West and 38 Post Road West share a parking lot for 25 cars
- Great opportunity of building signage on Post Road

#### **Pricing**

- 1st and 2nd floor \$22.00 SF + Utilities Oil and Electric
- Lower Level \$18.00 SF + Utilities Oil and Electric



### First Floor Plan





## **Second Floor Plan** STAIR DOWN UTILITY RM. 30' 7" NE OFFICE SE OFFICE 7-90 VESTIBULE CLO. ATTIC ACCESS CLO. STORAGE 6' 7" x 2' 2" 12' 7" 11' 8" SW OFFICE MAIN TOILET 2 9' 6" SUNROOM 1,260 SF 15' 5" SECOND FLOOR PLAN SCALE: 1/4" = 1' · 0"





790 SF

#### LOWER LEVEL FLOOR PLAN SCALE: 1/4 X 1'-0"





### Site Plan







# **Aerial**





### Map





For additional information, please contact:

Franco Fellah Executive Vice President

HK Group Commercial Real Estate 253 Riverside Avenue Westport, CT 06880

> O: 203.454.8700 C: 203.981.3476