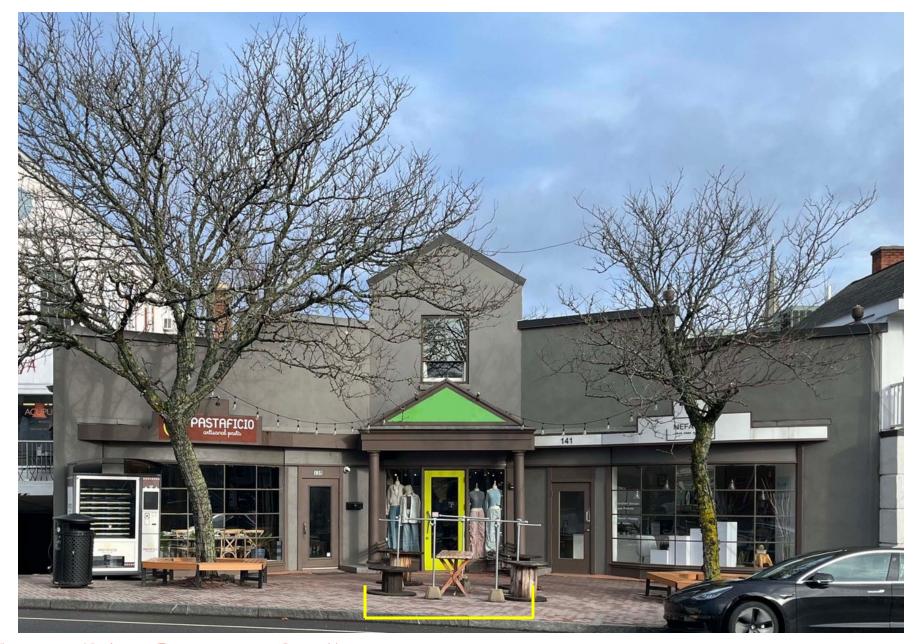

For Lease - Prime Downtown Retail

139 Post Road East (US-1), Westport, Connecticut – Fairfield County

## About the property and the space

Location: Immediate neighbors include Design Within Reach, Urban Outfitters, Tiffany's,

Barnes and Noble, Anthropologie and other national and local retailers.

Building Size: 6,000 + /- SF

Availability: Negotiable

Co-tenants: Il Pastaficio, Nefair Spa

Space Layout

For additional information, please contact:

Franco Fellah Executive Vice President

HK Group Commercial Real Estate 49 Riverside Avenue Westport, CT 06880