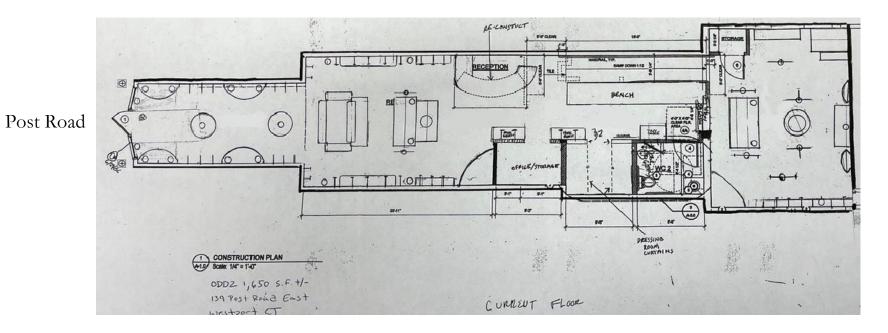

Space Size: 1,650 + /- SF

Asking Rent: \$39.00 SF Triple Net

Triple Net Charges: Estimated at \$10.00 +/- SF

Zoning: BCD – Business Center District – No Parking Requirement

Westport Average HH Income: \$361,389

Availability: Negotiable

Co-tenants: Il Pastaficio, Nefair Spa

Space Layout

For additional information, please contact:

Franco Fellah Executive Vice President

HK Group Commercial Real Estate 49 Riverside Avenue Westport, CT 06880