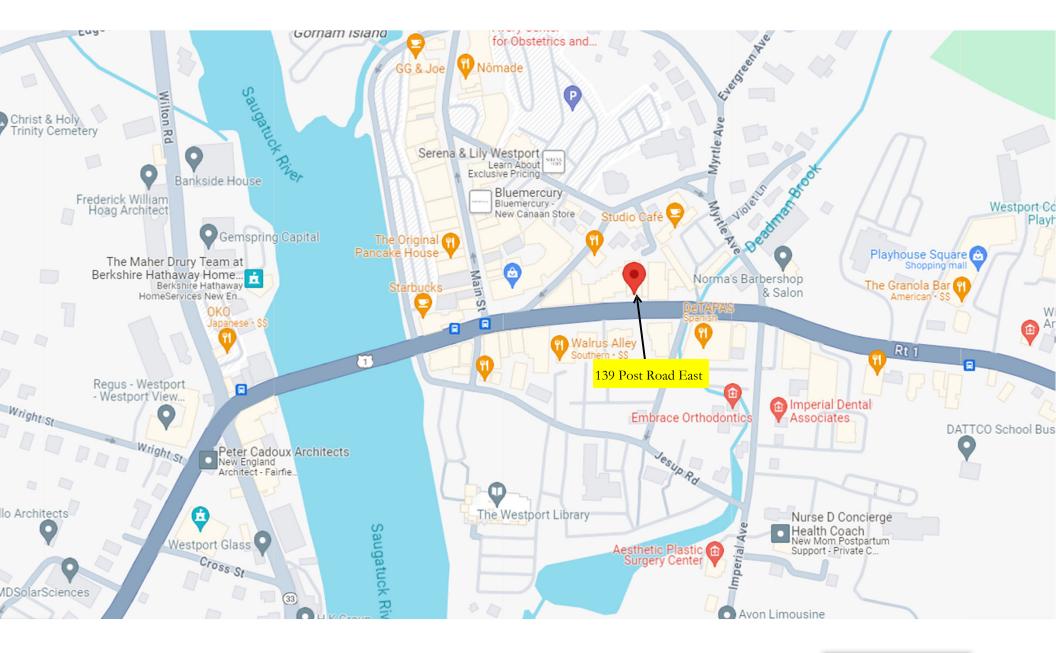

For Lease - Prime Downtown Retail

139 Post Road East (US-1), Westport, Connecticut – Fairfield County

## About the property and the space

Location: Immediate neighbors include Design Within Reach, Urban Outfitters, Tiffany's,

Barnes and Noble, Anthropologie and other national and local retailers.

Building Size: 6,000 + /- SF